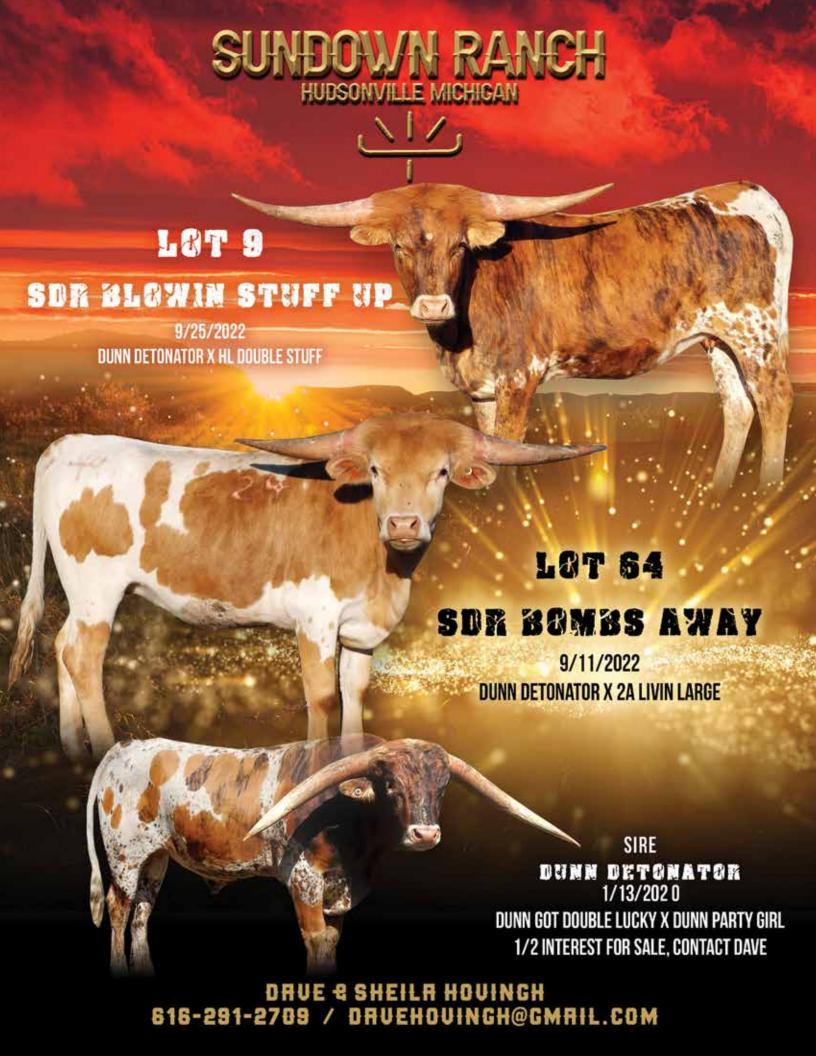

#### SDR BLOWIN STUFF UP SunDown Ranch, Dave Hovingh

DOB: 9/25/2022 **BREEDING:** Not Exposed. PH#: 225

**REG:** CI345298

COMMENTS: Here's a beautiful brindle Detonator daughter, out of a futurity champion HL Double Barrel daughter! This heifer has everything going for her and won't be 2 years old until the end of September! She sells unexposed.

**DUNN DETONATOR** 

**DUNN GOT DOUBLE LUCKY DUNN PARTY GIRL** 

HL DOUBLE STUFF

HL DOUBLE BARREL STEEL HOT STUFF

# SDR BOMBS AWAY

SunDown Ranch, Dave Hovingh

DOB: 9/11/2022 PH#: 224 **BREEDING:** Not Exposed.

**REG:** CI345297

COMMENTS: Here is a nice Detonator heifer and won't be two years old until September! She's showing outstanding conformation and perfect horn direction. She sells unexposed.

**DUNN DETONATOR** 

**DUNN GOT DOUBLE LUCKY DUNN PARTY GIRL** 

2A LIVIN LARGE

TUFF IT OUT 2A PICKIN N GRINNIN