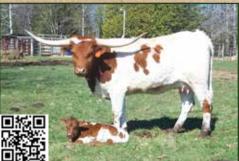

## MNGGT SIADE

DOB: 6/1/22 • JH RURALLY SCREWED x FIFTH HARMONY

SEDLACEK RANCH EST. 1996

Joe Sedlacek • Greenleaf, KS www.lazyjlonghorns.com COMBINING THE GENETICS OF JAMAKIZM, RED IRON, PCC RIMROCK, SUGARBERRY & CLEAR WIN