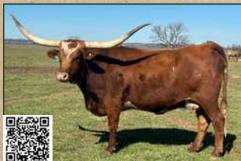

#### **17 CASINO DANCIN**

M7 Longhorns, Wayne & Joanna Manning

PH#: 2 **REG: PENDING** BREEDING: Exposed to HL Jango from 3/10/2024 to 7/15/2024.

**COMMENTS:** Here is a CV Call of Duty daughter with a lot of potential! She is a full sister to Silver Red Dot, who is on track to be100" TTT; these genetics work!

CV CALL OF DUTY

CV COWBOY CASANOVA

**FLRIO MAXINE** 

ST DANCIN DOTTIE

CASINO'S BOLERO **FL SNOWFLAKE** 