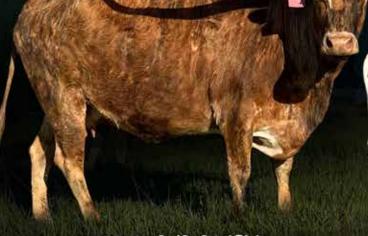

Night Safari BL833 and BL Rio Catchit! The best part is, that is just the top side! Now, let's talk about her mother, Gunnin For Glory. She's a daughter of the multiple time high money winner, Hubbells 20 Guage. There's lots of power in this pedigree and for you long time breeders, make sure to take notice of her great granddam at the bottom of her pedigree, LLL Gunmans Flash, who's a full sister to the great Gunman! She is short exposed to Iron Hand from February to June of this year. He brings in Drop Box, Cowboy Tuff Chex, Jam Packed, Top Hand, Top Caliber and Shadow Jubilee.

**BRXRAY** 

JH RURAL SAFARI SON KCCI ROSALIE'S TWILIGHT

GUNNIN FOR GLORY

**HUBBELLS 20 GAUGE RKJ FLASH'S WHISKEY GIRL**  SERVICE SIRE OF LOTS 25 & 58

# SILENT KNICHT



DOB: 4/25/2022 MACANUDO x SILENT IRON



LOT 25 DJP DAISY

DOB: 8/28/2016 LAZYJ'S TOMBSTONE X DJP CLOVER BUD BULL CALF AT SIDE BY NOVA MAX LOT 58 DJP CAT CALL

DOB: 3/12/2022 TCC RAISING CANE X DJP CAST IRON



DYLAN PFIZENMAIER & RYANN ALLISON | GREEN, KS | 785-293 2558

WWW.PLEASANTHILLLONGHORNS.COM



# OUBLE T RANCH Englevale, ND **LOT 27** COUNTING STARS DOB: 4/20/2023 CLEAR SAILING X ETERNAL STAR SHOW SIRE OF LOT 27 CLEAR SAILING (CLEAR WIN X MULAN) **LOT 54 ONCE IN A BLUE MOON 321** DOB: 5/4/2023

WWW.DOUBLETRANCHND.COM

SIRE OF LOT 54

BR X RAY (IH RURAL SAFARI SON X KCCI ROSALIE'S TWILIGHT)

BR X RAY x B'ONCA KC3



DOB: 8/28/2016 PH#: 36 **REG:** Cl305706

BREEDING: Bull calf at side born 3/22/2024, sired bt Nova Max. Exposed back to Silent Knight

from 5/1/2024 to 7/15/2024.

**COMMENTS:** We always want to support t