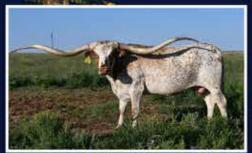

**DOB** 8/10/20

CLEAR MAN LV 6 TIME HORN SHOWCASE WINNER MISS REDROCK LV
WINNER OF
FUTURITIES

MEASURED 99'
TOTAL HORN
AT 3 YEARS

GOT BRINDLE?
Rocky Does

H/H

DARRELL & RONDA McDOUGAL ANTIGO, WISCONSIN