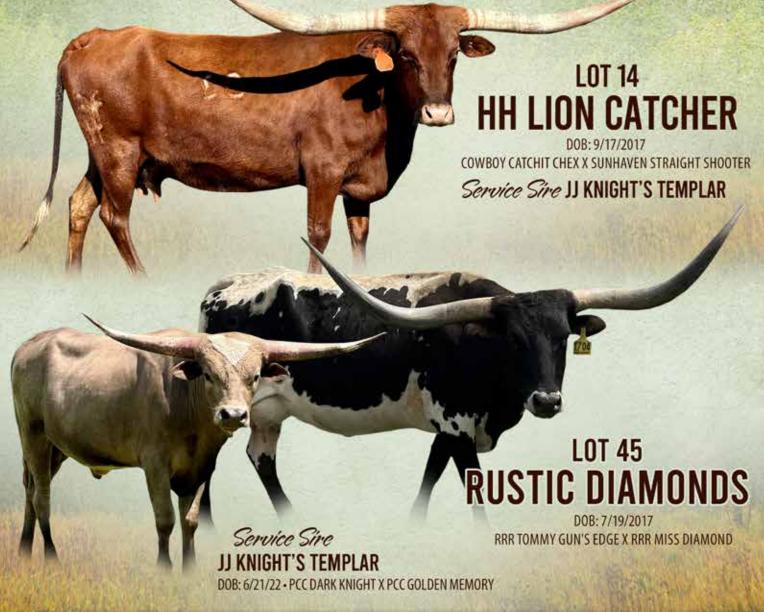

#### **1H LION CATCHER** Circle Double J Ranch, Dave Pace

PH#: 3 **REG:** CI325610 BREEDING: Exposed to JJ Knight's Templar from 12/7/2023 to 4/20/2024.

**COMMENTS:** OCV'd. This gentle beauty by Cowboy Catchit Chex brings strong lateral horn, a thick body and large udder. A strong milker, Lion Catcher has given us two strong heifers and a quickly developing herd sire prospect. She has been exposed to our grulla junior herd sire, JJ Knight's Templar, who brings in both PCC Dark Knight and PCC Dazzle Doll, as well as Gold Mine 1 daughter, PCC Golden Memory. She has consistent production with a child friendly demeanor, add her to your front pasture herd. Her measurements and breeding status will be updated at the sale. For more information, visit www.CircleDoubleJ.com.

COWBOY CATCHIT CHEX COWBOY CHEX BL RIO CATCHIT

SUNHAVEN STRAIGHT SHOOTER

RHF TROUBLE SHOOTER RHF SHARP GIDGET

BREEDING: Exposed to JJ Knight's Templar from 12/7/2023 to 4/20/2024.

COMMENTS: OCV'd. This black and white beauty is out of the heart of Dick Lowe's program. Diamonds brings you Concealed Weapon and the legendary Cahill's Hot Franci on top. Cahill's Hot Franci is the matriarch of the consistently 90" TTT Franci line. On the bottom, you get the 96" TTT RRR Miss Diamonds. We're retaining her 2023 heifer who was sired by JH Rural Safari Son, as a replacement. She has been exposed to our high potential, grulla junior herd sire, JJ Knight's Templar, which brings in PCC Dark Knight on top with a Gold Mine 1 daughter, PCC Golden Memory, on the bottom. You'll be hard pressed to find a deeper pedigree with proven results. Her measurements and breeding status will be updated at the sale. For more information, visit www.CircleDoubleJ.com.

RRR TOMMY GUN'S EDGE CONCEALED WEAPON CAHILL'S HOT FRANCI

RRR MISS DIAMOND

RRR DIAMOND RIO'S EDGE **RRR MISS DOTTIE** 

HS KISSIN KATE Hidden Springs Ranch, Carol Powell

DOB: 3/28/2023 PH#: 310 **REG:** CI346552