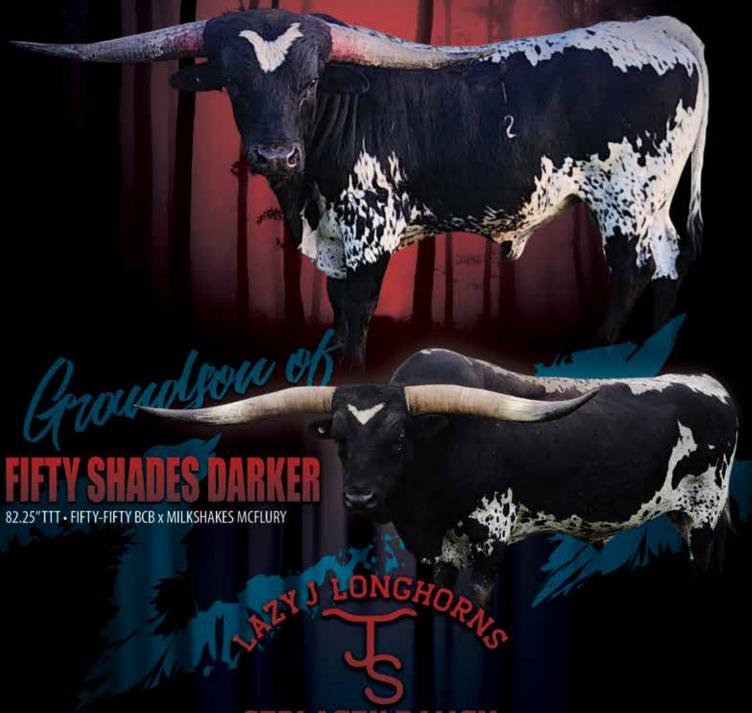

## MNGGT SIADE

DOB: 6/1/22 • JH RURALLY SCREWED x FIFTH HARMONY

SEDLACEK RANCH EST. 1996

Joe Sedlacek • Greenleaf, KS www.lazyjlonghorns.com COMBINING THE GENETICS OF JAMAKIZM, RED IRON, PCC RIMROCK, SUGARBERRY & CLEAR WIN