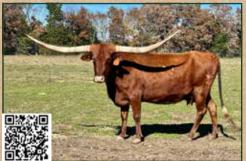

20 Gauge, Jester and Hunts Command Respect. She's very smooth and correct.

PEPPER JACK I

YR ROSCOE YR DIXIE SPICE

FL KITTY WELLS

**JEST COMMAND FL TAMMY WYNETTE** 

## GREAT INPUTS GREAT OPPORTUNITIES





Circle Double J Ranch



DOB: 11/21/2020 PH#: 48/0 **REG:** Cl328396

BREEDING: Exposed to DH Black Gold 150 from 9/22/2023 to 12/12/2023 and PCC Dark

Dust from 3/18/2024 to sale date.

COMMENTS: Dan said to bring a good one and here she is! Justified Fancy was 76.75" TTT and won't turn four years old until December! She has a good disposition and perfect horn direction! Jump on this chance to own a direct daughter of the great Justify bull!

> PCC RIM ROCK IUSTIFY HORSESHOE J JUSTIFIABLE FIFTY-FIFTY BCB FANCY FIFTY HCL



#### **1H LION CATCHER** Circle Double J Ranch, Dave Pace



PH#: 3 **REG:** CI325610 BREEDING: Exposed to JJ Knight's Templar from 12/7/2023 to 4/20/2024.

**COMMENTS:** OCV'd. This gentle beauty by Cowboy Catchit Chex brings strong lateral horn, a thick body and large udder. A strong milker, Lion Catcher has given us two strong heifers and a quickly developing herd sire prospect. She has been exposed to our grulla junior herd sire, JJ Knight's Templar, who brings in both PCC Dark Knight and PCC Dazzle Doll, as well as Gold Mine 1 daughter, PCC Golden Memory. She has consistent production with a child friendly demeanor, add her to your front pasture herd. Her measurements and breeding status will be updated at the sale. For more information, visit www.CircleDoubleJ.com.

COWBOY CATCHIT CHEX COWBOY CHEX BL RIO CATCHIT

SUNHAVEN STRAIGHT SHOOTER

R