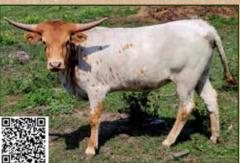

**DOB** 8/10/20

CLEAR MAN LV 6 TIME HORN SHOWCASE WINNER MISS REDROCK LV
WINNER OF
FUTURITIES

MEASURED 99'
TOTAL HORN
AT 3 YEARS

GOT BRINDLE?
Rocky Does

H/H

DARRELL & RONDA McDOUGAL ANTIGO, WISCONSIN