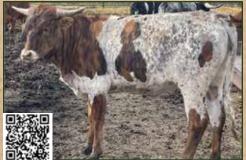

# OUBLE T RANCH Englevale, ND **LOT 27** COUNTING STARS DOB: 4/20/2023 CLEAR SAILING X ETERNAL STAR SHOW SIRE OF LOT 27 CLEAR SAILING (CLEAR WIN X MULAN) **LOT 54 ONCE IN A BLUE MOON 321** DOB: 5/4/2023

# COUNTING STARS Double T Ranch, Bud & Teri Adolfs

DOB: 4/20/2023 **REG:** CI348216 PH#: 304

**BREEDING:** Not Exposed.

COMMENTS: OCV'd. Counting Stars is a beautiful brindle heifer who will be an asset to any program. Her dam is big-bodied and a good milker. Peacemaker 44, Clear Win and Over Kill are just a few in her pedigree.