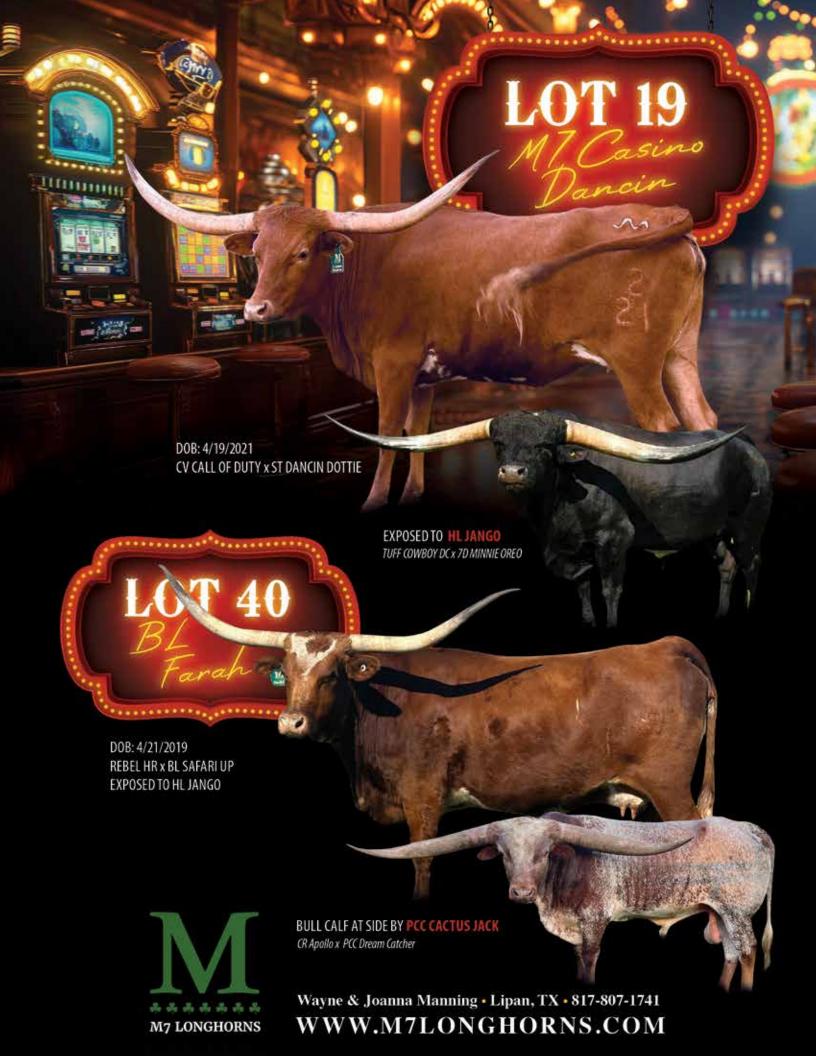

#### **17 CASINO DANCIN**

M7 Longhorns, Wayne & Joanna Manning

PH#: 2 **REG: PENDING** BREEDING: Exposed to HL Jango from 3/10/2024 to 7/15/2024.

**COMMENTS:** Here is a CV Call of Duty daughter with a lot of potential! She is a full sister to Silver Red Dot, who is on track to be100" TTT; these genetics work!

CV CALL OF DUTY

CV COWBOY CASANOVA

**FLRIO MAXINE** 

ST DANCIN DOTTIE

CASINO'S BOLERO **FL SNOWFLAKE** 

# **BL FARAH**M7 Longhorns, Wayne & Joanna Manning

DOB: 4/21/2019 PH#: 937 REG: CI321979
BREEDING: Bull calf at side, sired by PCC Cactus Jack. Exposed back to HL Jango from 3/10/2024 to 7/15/2024.

**COMMENTS:** Here's a great Rebel HR daughter. BL Farah is loaded with legendary cow power, HR Slam's Rose, BL Night Safari, BL Rio Catchit and LLL Rosemary! Farah has a bull calf at side, sired by PCC Cactus Jack and is exposed back to HL Jango for a possible 3-in-1.

REBEL HR WF COMMANDO HR SLAM'S ROSE COWBOY UP CHEX BL COACH SAFARI