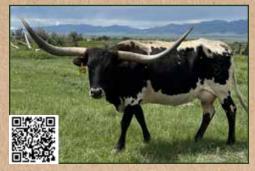

**DOB** 8/10/20

CLEAR MAN LV 6 TIME HORN SHOWCASE WINNER MISS REDROCK LV
WINNER OF
FUTURITIES

MEASURED 99'
TOTAL HORN
AT 3 YEARS

GOT BRINDLE?
Rocky Does

H/H

DARRELL & RONDA McDOUGAL ANTIGO, WISCONSIN