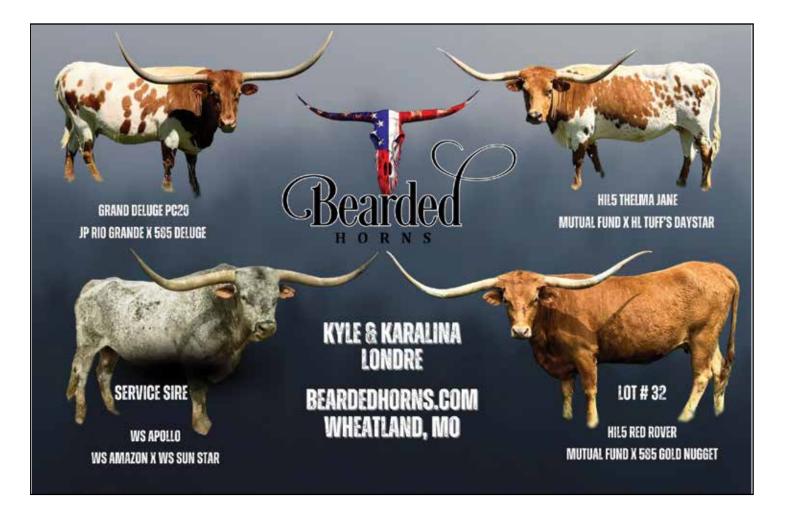

#### **BEARDED HORNS**

Kyle Londre
Wheatland, MO
kylelondre31@gmail.com
Lots #32

# HIL5 RED ROVER

Bearded Horns, Kyle Londre

DOB: 2/21/2019 PH#: 922 **REG:** CTI317830 **BREEDING:** Exposed to WS Apollo from 12/1/2023 to 2/1/2024 and from 5/28/2024 to sale

**COMMENTS:** Red Rover is a big-bodied cow who is a great milk producer and maintains size year round. She has great conformation and demeanor, my daughter can hand feed her. She has a ton of horn producers in this pedigree. She measured 79.5" TTT on 4/29/2024. We are retaining a heifer of hers as her replacement. She's been exposed to WS Apollo from 12/1/2023 to 2/1/2024 and from 5/28/2024 to the sale date. Her calf will have all the tools to be a well put together calf and brings in even more horn to the pedigree.

MUTUAL FUND WS JAMAKIZM HORSESHOE J JOURNEY

HOT SHOT'S WHELMING TORO 585 GOLD NUGGET 585 GOLD DUST

DOB: 3/21/2018 PH#: 1826 **REG:** CI317224

BREEDING: Bull calf at side born 4/22/2024, sired by Stone Red 671. Not exposed back.

COMMENTS: This cow is a standout in any pasture, sporting 78 5/6" TTT and pushing 100" TH. Her great grandsires are the legendary JP Rio Grande, Drag Iron, and Hunt Command Respect. Her dam is a daughter of WF Commando, sire to Rebel HR. She has consistently out produced herself. We're retaining two of her heifers. Her 2022 daughter (HNB Moonlight) out of Del Charro was 55" TTT at 24 months old and a Futurity Champion. Her 2022 daughter (HNB Karen), out of Stone Red, is in our 2024 Futurity lineup. She has a bull calf at side by the 80" TTT Stone Red (CV Cowboy Casanova x D/O Miss Grande) and a full brother to the 100" TTT \$165k Helms Miss Impressive.