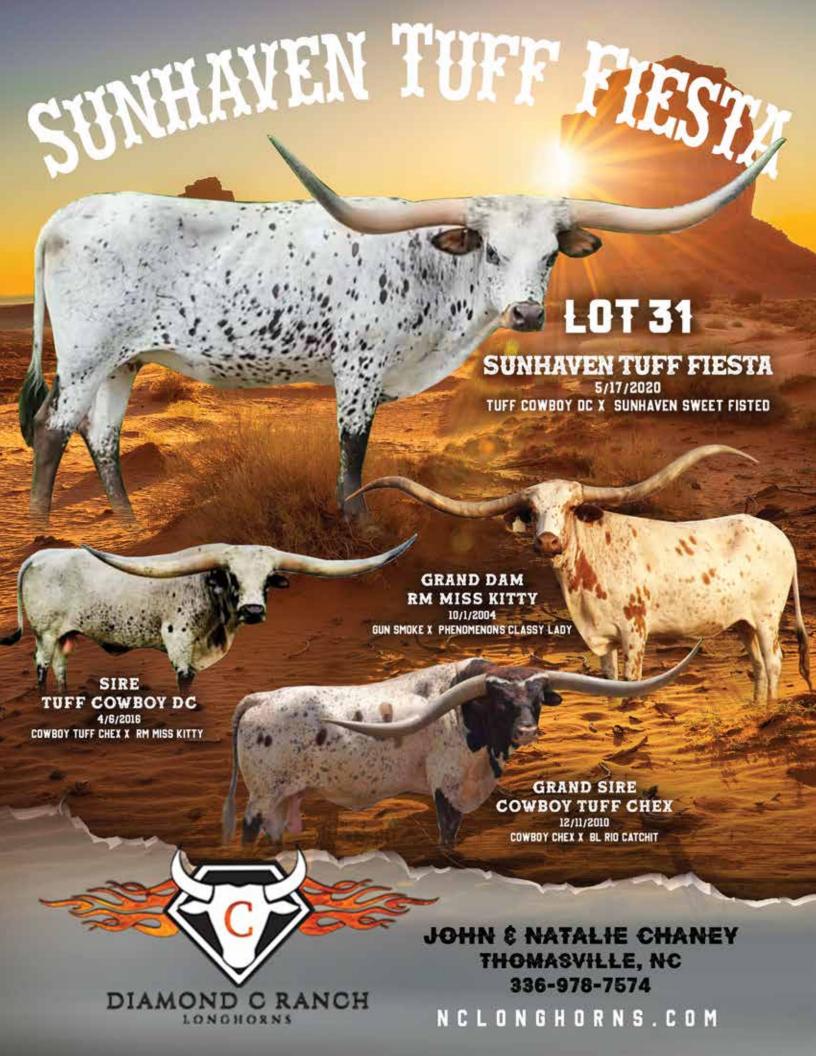

# **UNHAVEN TUFF FIESTA**

Chaney / McLeod Partnership, John & Natalie Chaney / Ricky & Sondra McLeod

DOB: 5/17/2020 PH#: 0 **REG:** CI337957 BREEDING: Exposed to DCR Romans Jest from 3/26/2024 to sale date.

**COMMENTS:** Here is a beautiful, colored up daughter of the over 100" TTT Tuff Cowboy DC. That brings in four over 100" TTT animals on her sire's side. She is the first one to the feed truck when she hears it coming, but low end of the power structure within the herd. She had a beautiful blue roan bull calf, that we are watching, as her first calf. She is bred to DCR Roman's Jest, who is over 80" TTT at three years old and multiple futurity winner as well as grand champion. This pairing is sure to be a winner! Be the envy of the neighborhood with this gal in your pasture!

**COWBOY TUFF CHEX** TUFF COWBOY DC **RM MISS KITTY** 

**SUNHAVEN SWEET TEA** SUNHAVEN SWEET FISTED **SUNHAVEN FISTFULL 62** 