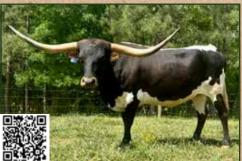

#### HR SENADORA BJX

Hidden Springs Ranch, Carol Powell

PH#: 1940 **REG:** CI320940 BREEDING: Exposed to Aftermath from 4/23/2023 to 10/10/2023.

**COMMENTS:** This gorgeous Parker brown and white lineback is out of a Cowboy Tuff Chex son and a JP Rio Grande daughter. She has all the attributes you need in developing a strong line of Futurity Champions.

**HUBBELLS SENANETA** 

**COWBOY TUFF CHEX** BEN JOHNSON CHEX | **BL SIMBA SAFARI** JP RIO GRANDE HR SENADORA