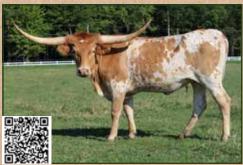

## MNGGT SIADE

DOB: 6/1/22 • JH RURALLY SCREWED x FIFTH HARMONY

SEDLACEK RANCH EST. 1996

Joe Sedlacek • Greenleaf, KS www.lazyjlonghorns.com COMBINING THE GENETICS OF JAMAKIZM, RED IRON, PCC RIMROCK, SUGARBERRY & CLEAR WIN