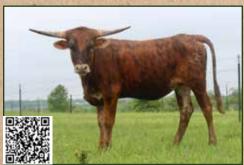

#### **1H LION CATCHER** Circle Double J Ranch, Dave Pace

PH#: 3 **REG:** CI325610 BREEDING: Exposed to JJ Knight's Templar from 12/7/2023 to 4/20/2024.

**COMMENTS:** OCV'd. This gentle beauty by Cowboy Catchit Chex brings strong lateral horn, a thick body and large udder. A strong milker, Lion Catcher has given us two strong heifers and a quickly developing herd sire prospect. She has been exposed to our grulla junior herd sire, JJ Knight's Templar, who brings in both PCC Dark Knight and PCC Dazzle Doll, as well as Gold Mine 1 daughter, PCC Golden Memory. She has consistent production with a child friendly demeanor, add her to your front pasture herd. Her measurements and breeding status will be updated at the sale. For more information, visit www.CircleDoubleJ.com.

COWBOY CATCHIT CHEX COWBOY CHEX BL RIO CATCHIT

SUNHAVEN STRAIGHT SHOOTER

RHF TROUBLE SHOOTER RHF SHARP GIDGET