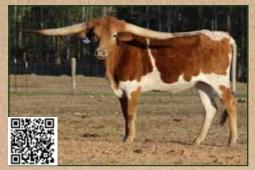

acific Cowboy 40. M7 Pacific Dusty has one heck of a powerhouse maternal line, beginning with the 93.5" TTT Rio Dustette. DON'T miss out on this possible 3-in-1 package!

SHR WOW'S DOUBLE THE ACE

M ARROW WOW **DANIELLE LENA LEIGH** 

AA LINCOLN'S COPPER PENNY

HL LINCOLN **BREWS SURPRISE** 



#### MBR BELLE PEPPER

Montgomery Briggs Ranch, Logan & Kortni Epperson



DOB: 3/20/2023

PH#: 323

**REG:** CI341395

**BREEDING:** Not Exposed.

COMMENTS: OCV'd. Here's a beautiful brindle heifer with a pedigree that includes: YR Roscoe, Cowboy Catchit Chex, Hubbells 20 Gauge, Jester and Hunts Command Respect. She's very smooth and correct.

PEPPER JACK I

YR ROSCOE YR DIXIE SPICE

FL KITTY WELLS

**JEST COMMAND FL TAMMY WYNETTE** 

## GREAT INPUTS GREAT OPPORTUNITIES





Circle Double J Ranch



DOB: 11/21/2020 PH#: 48/0 **REG:** Cl328396

BREEDING: Exposed to DH Black Gold 150 from 9/22/2023 to 12/12/2023 and PCC Dark

Dust from 3/18/2024 to sale date.

COMMENTS: Dan said to bring a good one and here she is! Justified Fancy was 76.75" TTT and won't turn four years old until December! She has a good disposition and perfect horn direction! Jump on this chance to own a direct daughter of the great Justify bull!

> PCC RIM ROCK IUSTIFY HORSESHOE J JUSTIFIABLE FIFTY-FIFTY BCB FANCY FIFTY HCL



#### **1H LION CATCHER** Circle Double J Ranch, Dave Pace



PH#: 3 **REG:** CI325610 BREEDING: Exposed to JJ Knight's Templar from 12/7/2023 to 4/20/2024.

**COMMENTS:** OCV'd. This gentle beauty by Cowboy Catchit Chex brings strong lateral horn, a thick body and large udder. A strong milker