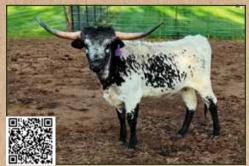

Icon (Cowboy Tuff Chex x 113" TTT Silent Iron) and out of a Hubbells Top 20 (Hubbells 20 Gauge x twisting lateral-horned, M Arrow Top Dot). Joe, here is your chance to finally buy her!

FIFTY-FIFTY BCB

**BANDERA CHEX RINGALING BCB** 

SOUTHERN CHAMPAGNE

JP GRAND-CONNECTION SOUTHERN DENIMN COTTON

# Flatland Longhorns start of a legacy

# Pearl Snap FL Geremiah's Boaz

Wulfco's Shadow Dancer

Hubbells Jeremiah 29:11 x SR Madden's Sugarfoot 146

JIM AND AINSLIE LAWINGER FLATLANDLONGHORNS.COM 765.543.0871

### GLH RIO'S JEWEL

(JP Rio Grande x Wiz's Shadow)

### **POKA DOT 66**

(DV COWBOY ROUNDUP x Heidi)

### I FLATIAND'S DELICHT

(Helm Adidas 530 x Momma Rocks)

### L COWGIRL CHEX HOT DOTS

(GENERAL LEE HOTSTUFF x Poka Dot 66)

# **BLUEBERRY JAM HJR** Hangin J Longhorns, Jeff Holliday



DOB: 7/1/2022 PH#: 24 **REG:** CI342847

BREEDING: Exposed to Iron Hand from 2/1/2024 to present. Breeding status updated on sale date.

COMMENTS: Blueberry Jam HJR is a home raised Hangin J Heifer. Her sire is a true black son of JH Rural Safari Son over a solid true black daughter of Cowboy Catchit Chex. Her mother is a 1300 lb., deep-bodied, beautiful granddaughter of WS Jamakizm and PCC Evader. She has been short exposed from February to June of this year to our fancy tri-colored bull, Iron Hand. He's a son of Drop Box, giving you 107" TTT Cowboy Tuff Chex and 98" TTT Jam Packed to the mix. Iron Hand's mother is a gorgeous, loud-colored brindle daughter of Top Hand and goes back to the great Shadow Jubilee. Get your hands high on this fancy young girl!

JH RURAL SAFARI SON BR X RAY K