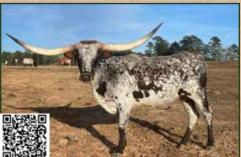

**DOB** 8/10/20

CLEAR MAN LV 6 TIME HORN SHOWCASE WINNER MISS REDROCK LV
WINNER OF
FUTURITIES

MEASURED 99'
TOTAL HORN
AT 3 YEARS

GOT BRINDLE?
Rocky Does

H/H

DARRELL & RONDA McDOUGAL ANTIGO, WISCONSIN