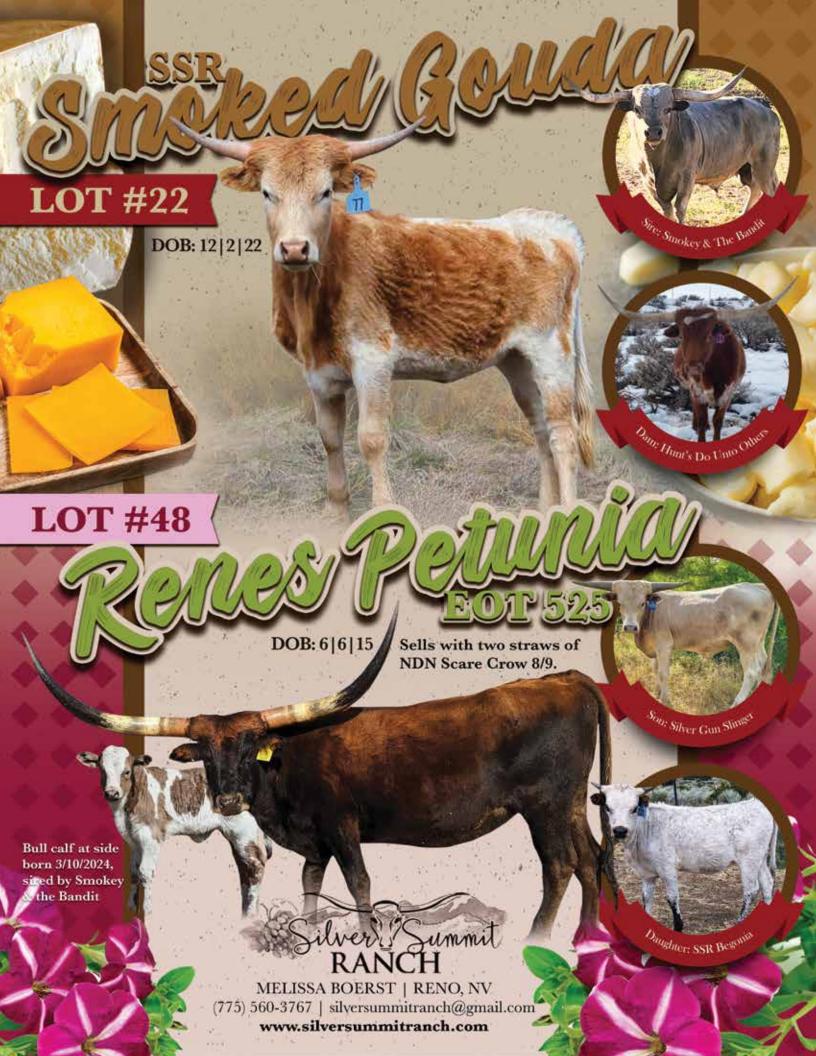

## **RENES PETUNIA EOT 525**

Silver Summit Ranch, Melissa Boerst

DOB: 6/6/2015 PH#: 525

BREEDING: Bull calf at side born 3/10/2024, sired by Smokey & The Bandit. Not exposed back and will come with two straws of NDN Scare Crow 8/9

**COMMENTS:** Petunia is a hard one to let go! She has a striking appearance and we love our Parker brown girls, because you never know what color calf you're going to get! We're retaining a beautiful blue roan heifer out of her and she has a stunning grulla son doing his thing in Texas. She's an easy keeper who has great feet that have never needed trimmed, 97" of total horn and has handled all of our extreme mountain winters like a champ! She comes with a flashy painted up bull calf at side and two straws of NDN Scare Crow 8/9 who is over 90" TTT and bringing in Fifty-Fifty BCB and Showtime Mona Lisa. She is not exposed back on purpose, because we just aren't fans of winter babies anymore, but check out her progeny to see her consistency! Bid with confidence on this great cow!

MIDNIGHT EOT 1/11

RENEGADE 19/5 **RUTLEDGE'S CAKE WALK** 

MAJESTIC ADMIRAL EOT 29/5 MAGIC PETUNIA EOT 174 **SWEET PETUNIA** 

DOB: 3/17/2023 **BREEDING:** Not Exposed. PH#: 3/2

**REG:** CI346365

COMMENTS: The pedigree on this heifer allows you to breed to almost any bull. If you want cow power, Clover has a great granddam who has over 100" TTT and a granddam that will shortly cross 100" TTT, both big-bodied ladies. She has tons of body, correctness and reproduction in this bloodline. Clover's a perfect investment for any up and coming bull. She's out of N8ive Legendz, who was 83" TTT on his 3rd birthday and is very lateral.

# SSR SMOKED GOUDA

Silver Summit Ranch, Melissa Boerst

PH#: 211 REG: 292652

BREEDING: Exposed to SSR Screwed In Abilene from 12/2023 to 3/1/2024.

COMMENTS: Smoked Gouda is my name and being cheesy is my game! SSR Smoked Gouda is a beautiful, feminine, dun and white paint heifer. She is sired by our chunky grulla bull, Smokey & The Bandit and out of Hunts Do Unto Others, who is an own daughter of Hunts Command Resect and came straight off the Hunts ranch in Utah. Gouda was born in one of the worst winters on record and has come out looking great! She has been short exposed to one of our junior herd sires, SSR Screwed in Abilene, who brings in JH Rurally Screwed and could be a great outcross. We do pull bulls the first of March for no winter babies! Her pregnancy status will be announced at the sale.

SMOKEY & THE BANDIT GREY GHOST RMCC PEARL

HUNTS DO UNTO OTHERS HUNTS COMMAND RESPECT