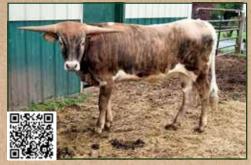

## **CC DIMPLES GALORE**

Superior Farms, Austin & Savannah Rohr

DOB: 6/16/2019 PH#: 940 **REG:** CI319805

BREEDING: Exposed to DH Black Gold 150 from 9/22/2023 to 12/12/2023 and PCC Dark Dust

from 3/18/2024 to sale date.

**COMMENTS:** Take a look at the pedigree on this young cow! TCC Dimples Galore is sired by the 90" TTT TCC Gun Metal, who is a speckled up Parker brown bull and out of PCC 50 Dimples, who was the highest selling cow in 2018! This is a super rare chance to add these genetics!

TCC GUN METAL

703 RHF SHARP SHOOTER 202 TCC NUTMEG

PCC 50 DIMPLES

50 AMP **PCC DIMPLES DOLL** 