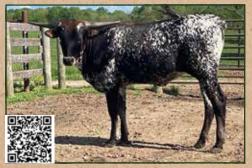

:** OCV'd. This gentle beauty by Cowboy Catchit Chex brings strong lateral horn, a thick body and large udder. A strong milker, Lion Catcher has given us two strong heifers and a quickly developing herd sire prospect. She has been exposed to our grulla junior herd sire, JJ Knight's Templar, who brings in both PCC Dark Knight and PCC Dazzle Doll, as well as Gold Mine 1 daughter, PCC Golden Memory. She has consistent production with a child friendly demeanor, add her to your front pasture herd. Her measurements and breeding status will be updated at the sale. For more information, visit www.CircleDoubleJ.com.

COWBOY CATCHIT CHEX COWBOY CHEX BL RIO CATCHIT

SUNHAVEN STRAIGHT SHOOTER

RHF TROUBLE SHOOTER RHF SHARP GIDGET



#### **MULBERRY MEDLEY**

Hudson Longhorns, Bill & Elizabeth Hudson



DOB: 3/9/2023 PH#: 5/23 **REG:** CI347261 **BREEDING:** Not Exposed.

COMMENTS: This young HL Double Barrel heifer will knock your socks off! She may be one of the best young heifers for her age that we've ever sold- she is sure to please! Everyone is always looking for outcross genetics to use on these modern bloodlines, so we went back a few years to bring in a double dose of HCR to the mix. This little gal will cross great with any sires in today's lineup! The color, pedigree and horn direction on this female are second to none. She sells unexposed.

**HUBBELLS 20 GAUGE** 

EXTRA DIAMONDS BCB DIAMOND BLADE BCB

HL DOUBLE BARREL **HUNTS RESPECTED DIANNE EXPEDITE** 



#### HR SENADORA BJX

Hidden Springs Ranch, Carol Powell



PH#: 1940 **REG:** CI320940 BREEDING: Exposed to Aftermath