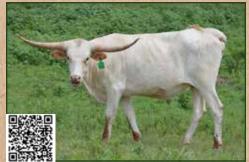

008

BREEDING: Exposed to YR Pharaoh (YR Roscoe x YR Gracie) from 6/1/2024 to 7/25/2024.

COMMENTS: This heifer is a daughter of the great Fifty-Fifty BCB son, M.C. American Graffiti, who is out of the over 80" TTT Cowboy Tuff Chex daughter, M.C. Gingersnap. This heifer's dam is an 83" TTT Cowboy Chex daughter and out of an Awesome Viagra daughter. This heifer sells exposed to YR Pharaoh, who is sired by YR Roscoe and out of YR Gracie. This brings in Cowboy Catchit Chex, Hubbells 20 Gauge, Concealed Weapon, BL Rio Catchit and Hubbells Rio Glory. Her breeding information and current measurement will be available at sale time.

M.C. AMERICAN GRAFFITI

FIFTY-FIFTY BCB M.C. GINGERSNAP

DC MEME

**COWBOY CHEX CWR AWESOME ME** 



# MCC WINTERS MOON

Milestone Cattle Company, Jacob & Amy Miles



**REG: 293539** DOB: 8/26/2021 PH#: 101

BREEDING: Heifer calf at side born 3/28/2024, sired by M7 Pacific Dusty. Exposed back to M7 Pacific Dusty from 6/3/2024 to sale date.

**COMMENTS:** MCC Winters Moon is as sweet as molasses! She loves attention and will actively seek you out in the field just to get some pets. She loves petting from tip to tail and she's not picky! She's a deep-bodied and an easy keeper with nice udder. She is an excellent momma with beautiful rolling horns. She has an adorable heifer calf at side out of our junior herd sire, M7 Pacific Dusty, whose sire is the 100" TTT Pacific Cowboy 40. M7 Pacific Dusty has one heck of a powerhouse maternal line, beginning with the 93.5" TTT Rio Dustette. MCC Winters Moon has been exposed back to M7 Pacific Dusty for a possible