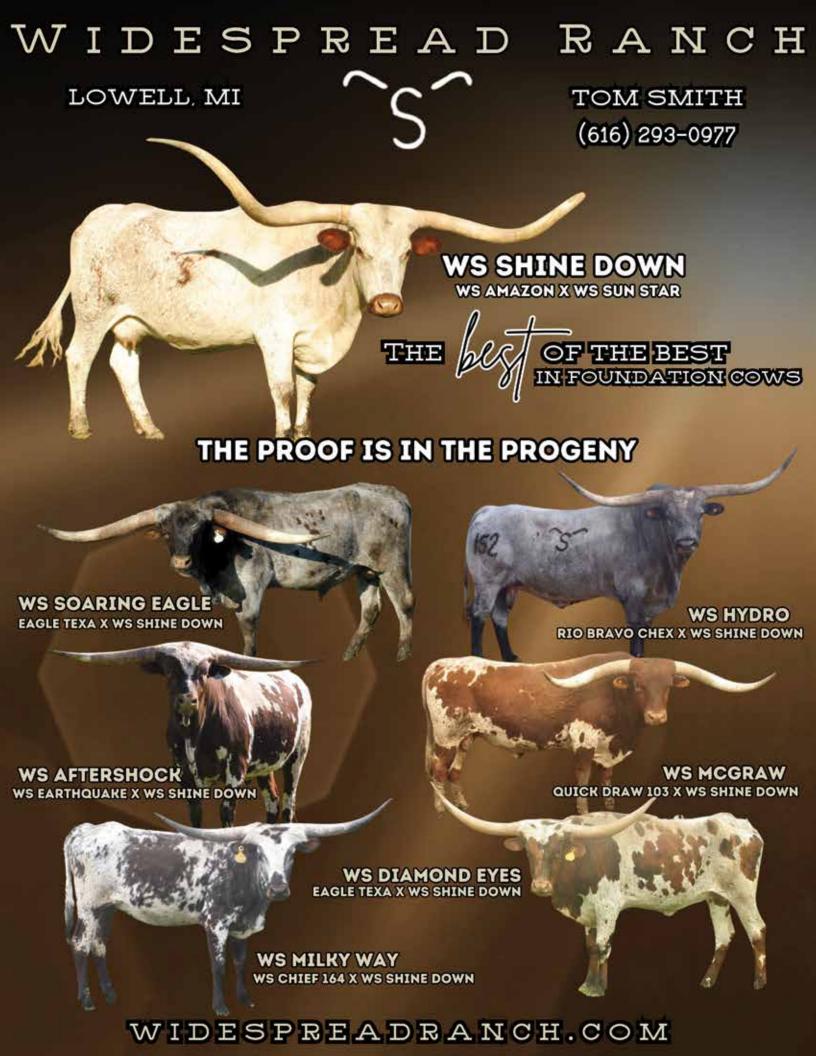

WIDESPREAD RANCH TOM SMITH

LAZYJ'S TOMBSTONE LAZYJ'S JOLENE

DJP CLOVER BUD

**COMANCHE TEXA** SHAMROCK GRAND MONA

**VS WILD FIRE** Widespread Ranch, Tom Smith

> DOB: 4/16/2014 PH#: 10/14 **REG:** CAI294939 BREEDING: Exposed to WS Soaring Eagle from 9/5/2023 to 12/1/2023.

COMMENTS: Here's a big, thick, deep-bodied cow. She's a great milker, is well behaved and has a lot of twist in her pedigree. Her DNA is on file and she's Johne's negative (the whole herd is negative). She is bred to WS Soaring Eagle (89" TTT this spring and well into the 100's of total horn), who is half-brothers to WS Hydro. She was blood tested pregnant on 1/1/2024; this should be an exciting calf.

DDR RIO RANGER DH RED RANGER FL RIO MAXINE

WS IGNITED

\_ WS AMAZON WS SONIC BOOM