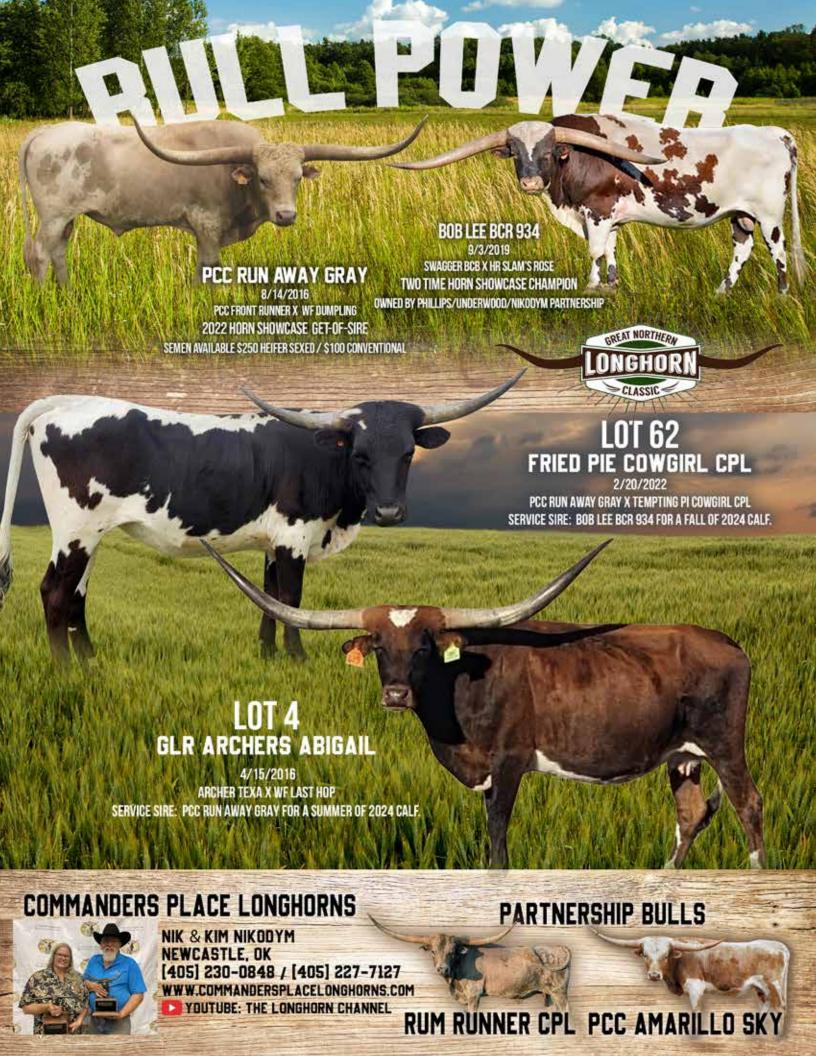

#### **COMMANDERS PLACE LONGHORNS**

Nik & Kim Nikodym Newcastle, OK bardies@hotmail.com Lots #4. 62

#### **GLR ARCHER'S ABIGAIL**

Commanders Place Longhorns, Nik & Kim Nikodym

DOB: 4/15/2016 PH#: 615 **REG:** CI298776

BREEDING: Exposed to PCC Run Away Gray from 8/22/2023 to 1/31/2024. Palpated 6 months bred on 5/13/2024.

COMMENTS: OCV'd. GLR Archer's Abigail is an exceptional pedigreed animal. Her maternal pedigree goes back to some of McGill's finest genetics, including Dutch Hop and Hash Knife. Her paternal side includes greats such as Texana Van Horne and Jamoca. We are retaining her 2022 bull calf and her 2023 heifer in our program. She measured 76.25" TTT on 5/13/2024 and her genetics indicate that she will go over 80" TTT at maturity with a slower/longer growing horn profile. Abigail sells bred to PCC Run Away Gray (2022 HSC Get-of-Sire), one of the industry's leading Grulla bulls, who's over 80" TTT and 100"+ TH for a Summer 2024 calf. She is a very calm and gentle animal. For updated information visit: www.CommandersPlaceLonghorns.com.

# FRIED PIE COWGIRL CPL

Commanders Place Longhorns, Nik & Kim Nikodym

DOB: 2/20/2022 PH#: 206 **REG:** CI348323

BREEDING: Exposed to Bob Lee BCR 934 from 2/2/2024 to to sale date. Confirmed bred for a

Fall 2024 calf.

COMMENTS: OCV'd. Here's a fancy black and white daughter of PCC Run Away Gray. Her paternal side brings in great cows such as WF Dumpling and Horseshoe J Feat and her maternal side is equally strong; she is out of an HCR daughter, who's out of a Temptations The Ace daughter. Her maternal line continues with the breed legend, Doherty 698. Her black horns are starting to take off now. She is bred to Bob Lee BCR 934 (2x HSC Champion) for a November calf. Bob Lee is a son of HR Slam's Rose, making him a half-brother to Rebel HR. She is a full-bodied heifer, calm and gentle. For updated information visit: www.CommandersPlaceLonghorns.com.

PCC RUN AWAY GRAY WF DUMPLING

**PCC FRONT RUNNER** 

TEMPTING PI COWGIRL CPL

**HUNTS COMMAND RESPECT** TEMPT ME NOT

IL SCARLETT G&G Longhorns, Ann Gravett

**COMMENTS:** HL Scarlett has an outstanding pedigree, she's easy to handle and raises big calves. Plus, her udder is perfect. You're getting LLL Rosemary with some Fifty-Fifty BCB; this girl is a rare opportunity.