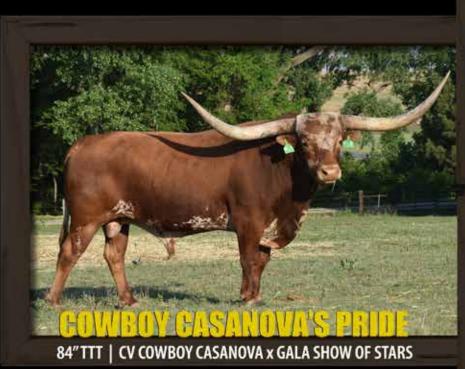

#### **GLR TUFF N CATCHIT GAL** Landes Farms, Aaron & Micah Landes

DOB: 9/20/2019 PH#: 945 **REG:** CAI322252

BREEDING: Exposed to Cowboy Casanova's Pride from 8/10/2023 to 2/29/2024.

COMMENTS: Take a look at this young cow's pedigree! Three over 90" TTT, six over 80" TTT-Fuses the rare combination of Cowboy Tuff Chex (106.75" TTT) with the production potential of Cowboy Catchit Chex (84.25" TTT) and Field of Pearls. Tuffy is a sweetheart that loves treats and is easy to work.

# TOP GENETICS

STONE RED 671 80.125" TTT CV COWBOY CASANOV

CV COWBOY CASANOVA x D/O MISS GRANDE

A BLONGHURNS