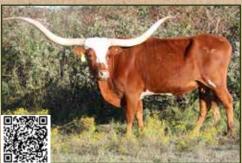

#### **M7 LONGHORNS**

Wayne & Joanna Manning Lipan, TX wayne@m7longhorns.com Lots #19, 40

#### **17 CASINO DANCIN**

M7 Longhorns, Wayne & Joanna Manning

PH#: 2 **REG: PENDING** BREEDING: Exposed to HL Jango from 3/10/2024 to 7/15/2024.

**COMMENTS:** Here is a CV Call of Duty daughter with a lot of potential! She is a full sister to Silver Red Dot, who is on track to be100" TTT; these genetics work!

# **BL FARAH**M7 Longhorns, Wayne & Joanna Manning

DOB: 4/21/2019 PH#: 937 REG: CI321979
BREEDING: Bull calf at side, sired by PCC Cactus Jack. Exposed back to HL Jango from 3/10/2024 to 7/15/2024.

**COMMENTS:** Here's a great Rebel HR daughter. BL Farah is loaded with legendary cow power, HR Slam's Rose, BL Night Safari, BL Rio Catchit and LLL Rosemary! Farah has a bull calf at side, sired by PCC Cactus Jack and is exposed back to HL Jango for a possible 3-in-1.