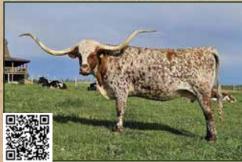

**DOB** 8/10/20

CLEAR MAN LV 6 TIME HORN SHOWCASE WINNER MISS REDROCK LV
WINNER OF
FUTURITIES

MEASURED 99'
TOTAL HORN
AT 3 YEARS

GOT BRINDLE?
Rocky Does

H/H

DARRELL & RONDA McDOUGAL ANTIGO, WISCONSIN