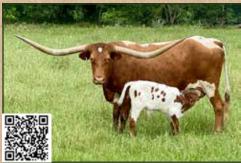

#### RIO TABBIE EOT

Lonesome Pines Ranch, John & Christy Randolph

PH#: 619 **REG:** CI303628

BREEDING: Bull calf at side born 4/20/2024, sired b Dynamic 0. Exposed back to Dynamic 0

from 4/21/2024 to sale date.

**COMMENTS:** Tabbie comes from the Bowman foundation herd. We've owned her since she was 13 months old. She's had seven calves in eight years and has a perfect udder. She's a great milker, a consistent producer, has big horns and is big-bodied. She's one of our foundation females who will be 84" TTT by the sale date. Tabbie is an easy keeper. We wanted to put one of our best in support of this sale and she does not disappoint! There are no holes in this cow. Her DNA is pending.

**TITAN EOT 8E8** ROCKY EOT 10/11 F EOT DONOVANS CARMELLA 894

RIO TAB-PEARL EOT 277

**RIO TABASCO EOT 9E1 AUZZIE'S PEARL EOT 960** 