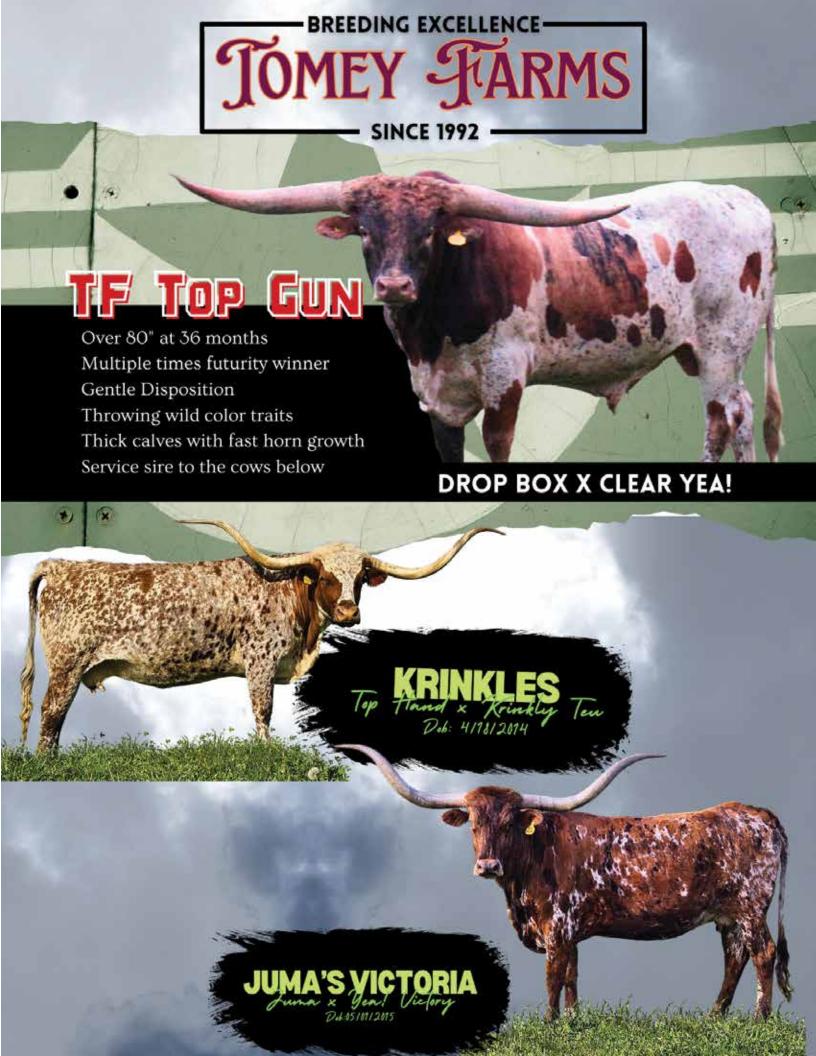

#### Tomey Farms, Mike & Jamie Tomey

PH#: 187/4 **REG: 269330** BREEDING: Exposed to TF Top Gun from 7/17/2023 to 3/13/2024.

COMMENTS: Krinkles is a beautiful, speckled cow right at 80" TTT of horn with all of that tremendous twist. We have a beautiful daughter out of Annex that has the same twisted horns and is already 85" TTT and still growing. She is bred to TF Top Gun, the great Drop Box son that we won futurities with last year. TF Top Gun is already 80" TTT at 3 years old.

TOP HAND 146/1

TOP CALIBER **PAJAMA PARTY** 

KRINKLY TEU

**OVER KILL** KRINKLE BOWL

# JUMA'S VICTORIA Tomey Farms, Mike & Jamie Tomey

**DOB:** 5/1/2015 **PH#:** 15/42 **REG:** 270705 **BREEDING:** Exposed to TF Top Gun from 7/17/2023 to 3/13/2024.

**COMMENTS:** Juma's Victoria is a beautiful, speckled cow with tremendous twist, right at 80" TTT. We have a beautiful daughter of hers and she has speckled color just like her dam. Speckles are one thing she passes onto all of her calves. She is bred to TF Top Gun, the great Drop Box son, that we won futurities with last year. TF Top Gun is already 80" TTT at three years old.

JUMA WS JAMAKIZM
JUJU
VICTORY LAP
GLEAMING FIELD