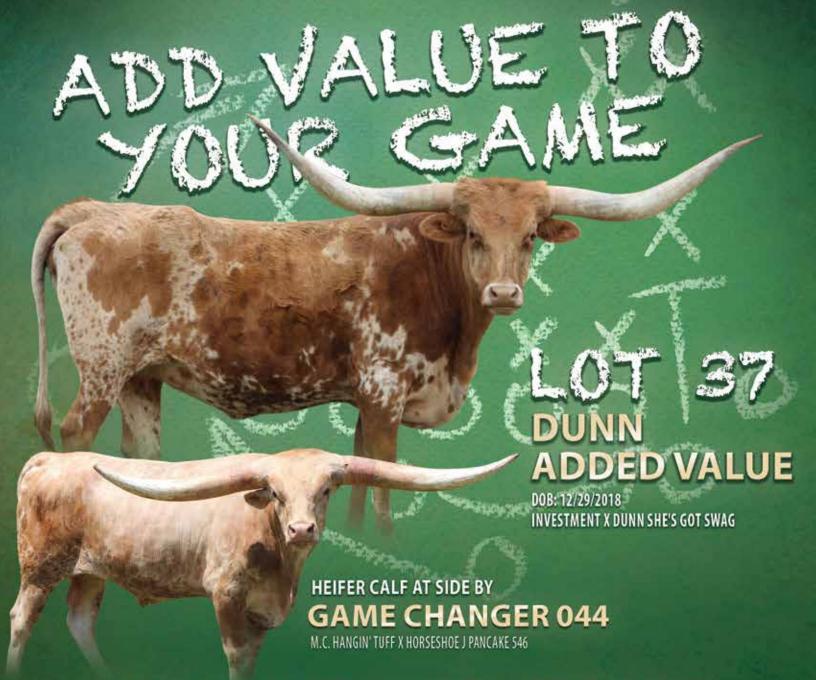

# 37 DUNN ADDED VALUE Talley Longhorns, John & Christine Talley

**DOB:** 12/29/2018 **PH#:** 834 **REG:** Cl318418

BREEDING: Confirmed bred to Game Changer 044.

**COMMENTS:** We've reached a point where it's necessary to part with some of our foundation and brood cows, which is particularly challenging. One such cow is Dunn Added Value, whom we purchased as a heifer from Nancy. She's consistently met our expectations. Sired by the impressive Investment bull, her lineage traces back to Cowboy Catchit Chex and includes five generations of Jimmy Jones breeding, culminating in the exceptionally twist-horned Horseshoe J Feat cow. Her horns are beginning to roll over, but beyond her impressive horns, she's exceptionally well-built. She's currently bred to Game Changer, our partnership bull with Jimmy Jones and Terry & Tammy King. This remarkable yellow bull, sired by M.C. Hangin' Tuff, is a 3x Futurity Champion and boasts a measurement of 87" TTT, even with 9" broken off.

DUNN SHE'S GOT SWAG

COWBOY CATCHIT CHEX
HORSESHOE J LEGIBLE
SWAGGER BCB
SLIP AND SLID

# KEY PLAYERS IN HER PEDIGREE

SIRE INVESTMENT COWBOY CATCHIT CHEX x HORSESHOE J LEGIBLE

DAM
DUNN SHE'S GOT SWAG
SWAGGER BEB x SLIP AND SLIDE

GRANDSIRE
COWBOY CATCHIT CHEX