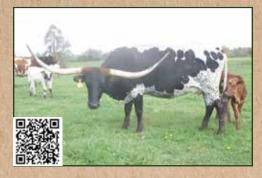

**DOB** 8/10/20

CLEAR MAN LV 6 TIME HORN SHOWCASE WINNER MISS REDROCK LV
WINNER OF
FUTURITIES

MEASURED 99'
TOTAL HORN
AT 3 YEARS

GOT BRINDLE?
Rocky Does

H/H

DARRELL & RONDA McDOUGAL ANTIGO, WISCONSIN