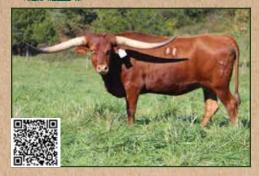

## MNGGT SIADE

DOB: 6/1/22 • JH RURALLY SCREWED x FIFTH HARMONY

SEDLACEK RANCH EST. 1996

Joe Sedlacek • Greenleaf, KS www.lazyjlonghorns.com COMBINING THE GENETICS OF JAMAKIZM, RED IRON, PCC RIMROCK, SUGARBERRY & CLEAR WIN