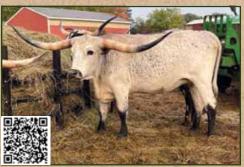

#### **HUBBELL LONGHORNS**

Mark Hubbell Hastings, MI hubbelllonghorns@aoL.com Lots #28, 61

## **HUBBELLS BLUE SKY**

Hubbell Longhorns, Mark Hubbell

DOB: 5/15/2020 PH#: 011 **REG:** CI338218 BREEDING: Exposed to Mama Treid CDC from 8/1/23 to 12/10/2023.

**COMMENTS:** Blue Sky is a really pretty Hubbells 20 Gauge daughter with nice lateral horns and beautiful blue color. She should be about 75" TTT and just turning four years old. We got a real pretty black and white heifer in 2023 out of her and she is bred back the same way. Go to hubbelllonghorns.net for more info.