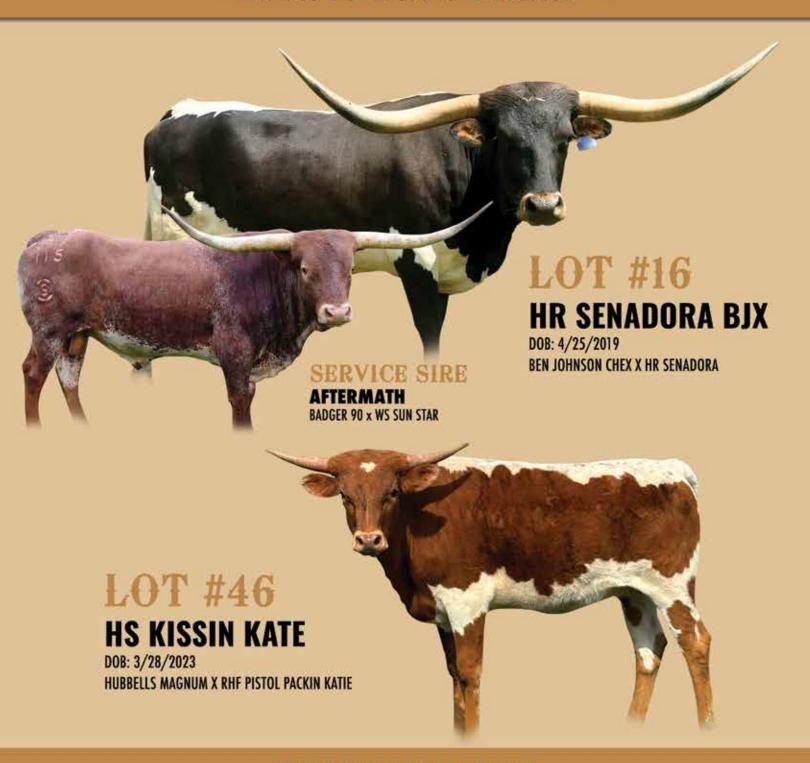

#### HR SENADORA BJX

Hidden Springs Ranch, Carol Powell

PH#: 1940 **REG:** CI320940 BREEDING: Exposed to Aftermath from 4/23/2023 to 10/10/2023.

**COMMENTS:** This gorgeous Parker brown and white lineback is out of a Cowboy Tuff Chex son and a JP Rio Grande daughter. She has all the attributes you need in developing a strong line of Futurity Champions.

**HUBBELLS SENANETA** 

**COWBOY TUFF CHEX** BEN JOHNSON CHEX | **BL SIMBA SAFARI** JP RIO GRANDE HR SENADORA

RRR TOMMY GUN'S EDGE CONCEALED WEAPON CAHILL'S HOT FRANCI

RRR MISS DIAMOND

RRR DIAMOND RIO'S EDGE **RRR MISS DOTTIE** 

HS KISSIN KATE Hidden Springs Ranch, Carol Powell

DOB: 3/28/2023 PH#: 310 **REG:** CI346552

**BREEDING:** Not Exposed.

**COMMENTS:** This deep-bodied young heifer has a really cool swept back horn set. Her dam, RHF Pistol Packing Katie, was an award wining halter show heifer in her youth. She also has great conformation, a great udder and is an exceptional brood cow. Add Hubbells 20 Gauge on the top and HS Kissin Kate has the genetics to produce you a line of champions.

HUBBELLS MAGNUM HUBBELLS 20 GAUGE HUBBELLS 007 CATCHIT

RHF PISTOL PACKIN KATIE