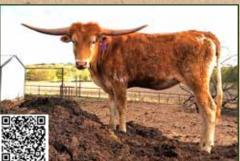

# LOT 24 RAY OF GLORY HJR

DOB: 6/22/2022 BR X RAY x GUNNIN FOR GLORY Exposed to Iron Hand

# **RAY OF GLORY HJR**

Hangin J Longhorns, Jeff Holliday

**REG:** Cl342846 DOB: 6/22/2022 PH#: 23

BREEDING: Exposed to Iron Hand from 2/1/2023 to present. I will update breeding status on sale date.

**COMMENTS:** We're bringing you some of the cream off the top of our heifer pen with this consignment. Her sire is a truck black son of JH Rural Safari Son and out of a true black daughter of Cowboy Catchit Chex. This all brings in Bob Loomis legends wrapped into one bull; Poco Lady BL, Night Safari BL833 and BL Rio Catchit! The best part is, that is just the top side! Now, let's talk about her mother, Gunnin For Glory. She's a daughter of the multiple time high money winner, Hubbells 20 Guage. There's lots of power in this pedigree and for you long time breeders, make sure to take notice of her great granddam at the bottom of her pedigree, LLL Gunmans Flash, who's a full sister to the great Gunman! She is short exposed to Iron Hand from February to June of this year. He brings in Drop Box, Cowboy Tuff Chex, Jam Packed, Top Hand, Top Caliber and Shadow Jubilee.

**BRXRAY** 

JH RURAL SAFARI SON KCCI ROSALIE'S TWILIGHT

GUNNIN FOR GLORY

**HUBBELLS 20 GAUGE RKJ FLASH'S WHISKEY GIRL**  SERVICE SIRE OF LOTS 25 & 58