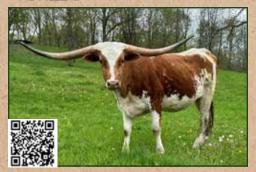

**DOB** 8/10/20

CLEAR MAN LV 6 TIME HORN SHOWCASE WINNER MISS REDROCK LV
WINNER OF
FUTURITIES

MEASURED 99'
TOTAL HORN
AT 3 YEARS

GOT BRINDLE?
Rocky Does

H/H

DARRELL & RONDA McDOUGAL ANTIGO, WISCONSIN