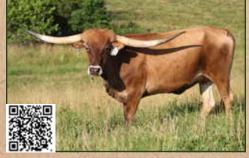

# LOT 53 Blueberry Jam Hjr

DOB: 7/1/2022 BR X RAY x BARTLETTS SIZZLING JAM Exposed to Iron Hand

84.375" TTT - ONDP BOX X QUEEN HAND

JEFF HOLLIDAY • 402-300-0403
WWW.HANGIN-J.COM

**DOB:** 3/22/2018 PH#: 88 **REG:** CI314037\* BREEDING: Exposed to Cashed Out from 11/3/2023 to 2/10/2024.

COMMENTS: WPR Sock It To Me is a full sister to WPR Knock Your Socks Off that sold for \$61,500 at the 2023 Legacy Sale. She is a genetic goldmine and is confirmed bred to Cashed Out. This is an offering that doesn't come along very often with a pedigree like this.

COWBOY CATCHIT CHEX

**COWBOY CHEX BL RIO CATCHIT** 

WPR SOUTHERN STYLE

NITROUS OXIDE **SOUTHERN STYLE 11** 