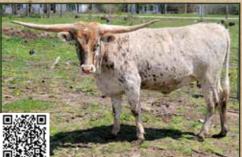

will be a front pasture, futurity producing female for years to come!

M.C. HANGIN' TUFF CHEX M.C. ROZALYN

LVR SOUTHERN BELLE CV RIO RANGER



#### Tomey Farms, Mike & Jamie Tomey



PH#: 187/4 **REG: 269330** BREEDING: Exposed to TF Top Gun from 7/17/2023 to 3/13/2024.

COMMENTS: Krinkles is a beautiful, speckled cow right at 80" TTT of horn with all of that tremendous twist. We have a beautiful daughter out of Annex that has the same twisted horns and is already 85" TTT and still growing. She is bred to TF Top Gun, the great Drop Box son that we won futurities with last year. TF Top Gun is already 80" TTT at 3 years old.

TOP HAND 146/1

TOP CALIBER **PAJAMA PARTY** 

KRINKLY TEU

**OVER KILL** KRINKLE BOWL



#### POCAHONTAS BCC

Bilgrien Cattle Company, Dave Bilgrien & Becky Kalsow



**DOB:** 5/8/2022 PH#: 31 **REG:** CI343005 BREEDING: Exposed to Hubbells Citori (Hubbells 20 Gauge x Hubbells Apollo Special) from 8/12/2023 to 11/21/2023.

COMMENTS: This heifer is a daughter of the Fifty-Fifty BCB son, Dunn Scout, who goes back to the Cowboy Chex daughter, Two Stepping Cowgirl, who brings in the great Royal Reputation cow. She is bred to a Hubbells 20 Gauge son, who's dam goes back to Concealed Weapon and WS Sun Star. She will calve by the sale date. Pocahontas measured 54" TTT at 22 months old and I will have current measurements at sale time.

**DUNN SCOUT** 

FIFTY-FIFTY BCB TWO STEPPING COWGIRL

ORR GARNET IRON WILLOW

OF IRON HIDE **ORR WHISKEY WILLOW** 





### POSSIBLE 3-IN-1 BULL CALF AT SIDE BY SILVER LEIGHMAN EXPOSED TO: HUBBELLS BUTCH CASSIDY EXPOSED TO HU