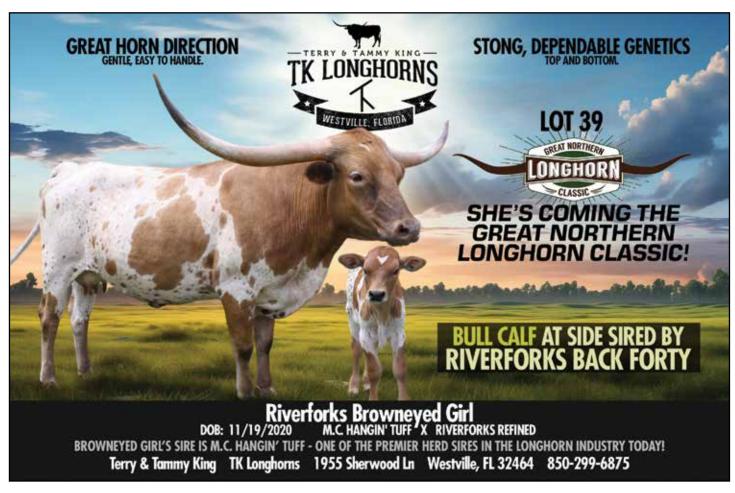

# **RIVERFORKS BROWNEYED GIRL**

TK Longhorns, Terry & Tammy King

**DOB:** 11/19/2020 **PH#:** 120 **REG:** CI330501 **BREEDING:** Bred to Riverforks Back Forty. Should calve by sale date.

**COMMENTS:** This cow was in our futurity lineup as a young heifer. She has good horn direction and is a good milker. She is super gentle and easy to handle. She should have her second calf by her side at the sale, who will be sired by Riverforks Back Forty, a Jaguar Chex son.

M.C. HANGIN' TUFF
COWBOY TUFF CHEX
M.C. ROZALYN
DEL RIO CHEX
OZARKS DONNA EMPRESS