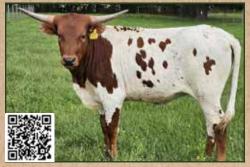

## MNGGT SIADE

DOB: 6/1/22 • JH RURALLY SCREWED x FIFTH HARMONY

SEDLACEK RANCH EST. 1996

Joe Sedlacek • Greenleaf, KS www.lazyjlonghorns.com COMBINING THE GENETICS OF JAMAKIZM, RED IRON, PCC RIMROCK, SUGARBERRY & CLEAR WIN