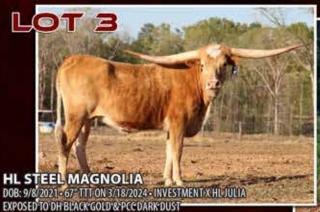

#### L STEEL MAGNOLIA

Superior Farms, Austin & Savannah Rohr

PH#: 59/21 **REG:** CI338498

BREEDING: Exposed to DH Black Gold from 9/22/2023 to 12/12/2023 and PCC Dark Dust

from 3/18/2024 to sale date.

COMMENTS: Here she is! HL Steel Magnolia measured 67" TTT on 3/18/2024 and won't be three years old until September 8th! She's an own daughter of the great Investment bull and out of a great Hudson bred cow. She's super easy to work and calm in the pasture. This is a great animal for anyones herd!

INVESTMENT |

**COWBOY CATCHIT CHEX** HORSESHOE J LEGIBLE

HL JULIA

\_ CV COWBOY CASANOVA HL PRETTY WOMAN