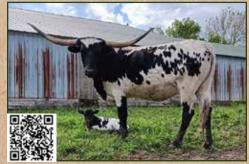

**DOB** 8/10/20

CLEAR MAN LV 6 TIME HORN SHOWCASE WINNER MISS REDROCK LV
WINNER OF
FUTURITIES

MEASURED 99'
TOTAL HORN
AT 3 YEARS

GOT BRINDLE?
Rocky Does

H/H

DARRELL & RONDA McDOUGAL ANTIGO, WISCONSIN