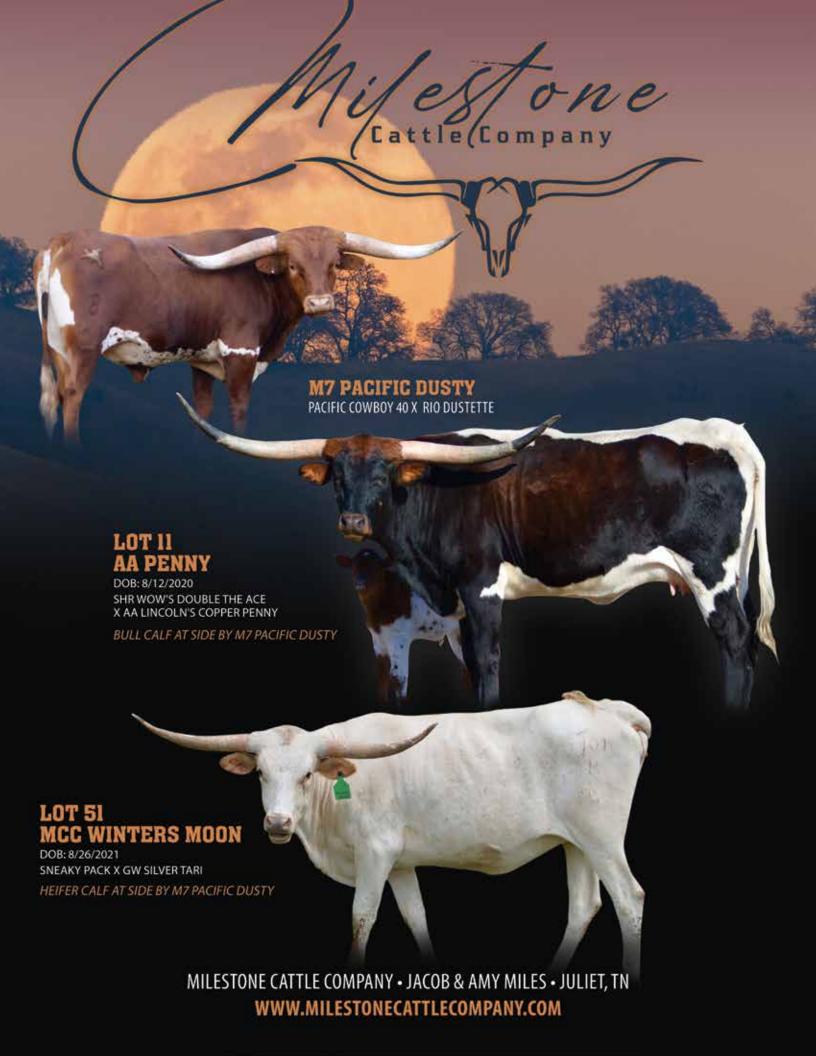

**ROWDY HR** BIG CITY BCB FANTHOM RING BCB

**ENUFF CHARM BCB** 

**TUFF ENUFF CHEX DUNN BETTING** 

Milestone Cattle Company, Jacob & Amy Miles

PH#: 4/0 **REG: 285250** 

BREEDING: Bull calf at side born 1/29/2024, sired by M7 Pacific Dusty. Exposed back to M7

Pacific Dusty from 6/3/2024 to sale date.

COMMENTS: AA Penny is a beautiful deep Parker brown with lots of rolling horn. She is an excellent momma with a spunky, speckled up bull calf at side out of our junior herd sire, M7 Pacific Dusty, who's own sire is the 100" TTT Pacific Cowboy 40. M7 Pacific Dusty has one heck of a powerhouse maternal line, beginning with the 93.5" TTT Rio Dustette. DON'T miss out on this possible 3-in-1 package!

SHR WOW'S DOUBLE THE ACE

M ARROW WOW **DANIELLE LENA LEIGH** 

AA LINCOLN'S COPPER PENNY

HL LINCOLN **BREWS SURPRISE** 

# MCC WINTERS MOON

Milestone Cattle Company, Jacob & Amy Miles

**REG: 293539** DOB: 8/26/2021 PH#: 101

BREEDING: Heifer calf at side born 3/28/2024, sired by M7 Pacific Dusty. Exposed back to M7 Pacific Dusty from 6/3/2024 to sale date.

**COMMENTS:** MCC Winters Moon is as sweet as molasses! She loves attention and will actively seek you out in the field just to get some pets. She loves petting from tip to tail and she's not picky! She's a deep-bodied and an easy keeper with nice udder. She is an excellent momma with beautiful rolling horns. She has an adorable heifer calf at side out of our junior herd sire, M7 Pacific Dusty, whose sire is the 100" TTT Pacific Cowboy 40. M7 Pacific Dusty has one heck of a powerhouse maternal line, beginning with the 93.5" TTT Rio Dustette. MCC Winters Moon has been exposed back to M7 Pacific Dusty for a possible 3-in-1 package! Don't miss out on this SWEETHEART!

**SNEAKY PACK** 

TCC RIO'S VOOMERIFIC JAM PACKED

GW SILVER TARI **CIRCLE S SILVERADO** 