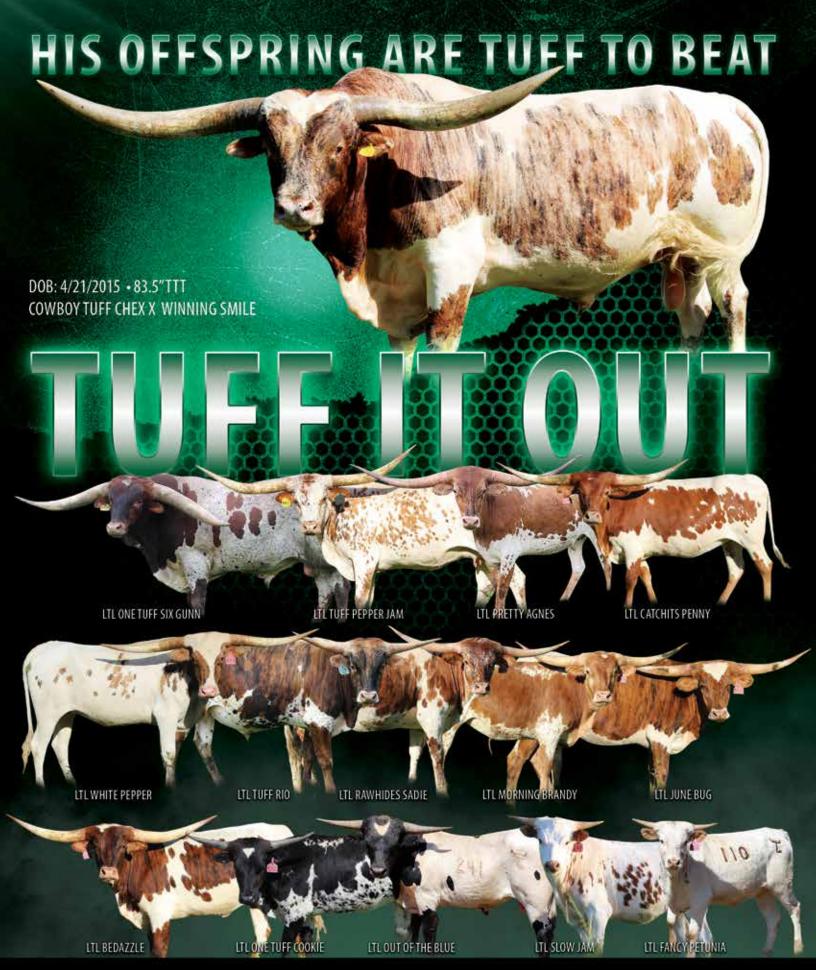

4/24/2015 COWBOY TUFF CHEX X M.C. AWESOME GRACE

SECOND BULL IN HISTORY TO PRODICE 100" MALE AND FEMALE OFFSPRING NAMED ONE OF THE TOP 10 BULLS BASED ON SALE TOTALS OF OFFPSPRING SOLD