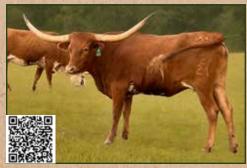

#### **M7 LONGHORNS**

Wayne & Joanna Manning Lipan, TX wayne@m7longhorns.com Lots #19, 40

#### **17 CASINO DANCIN**

M7 Longhorns, Wayne & Joanna Manning

PH#: 2 **REG: PENDING** BREEDING: Exposed to HL Jango from 3/10/2024 to 7/15/2024.

**COMMENTS:** Here is a CV Call of Duty daughter with a lot of potential! She is a full sister to Silver Red Dot, who is on track to be100" TTT; these genetics work!

# **BL FARAH**M7 Longhorns, Wayne & Joanna Manning

DOB: 4/21/2019 PH#: 937 REG: CI321979
BREEDING: Bull calf at side, sired by PCC Cactus Jack. Exposed back to HL Jango from 3/10/2024 to 7/15/2024.

**COMMENTS:** Here's a great Rebel HR daughter. BL Farah is loaded with legendary cow power, HR Slam's Rose, BL Night Safari, BL Rio Catchit and LLL Rosemary! Farah has a bull calf at side, sired by PCC Cactus Jack and is exposed back to HL Jango for a possible 3-in-1.